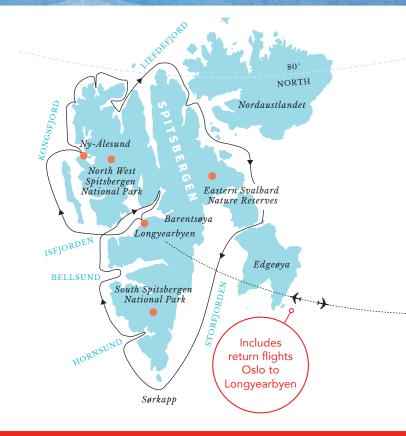

## 9 DAY EXPEDITION VOYAGE

**DEPARTURE DATES:** 20, 27 JULY 2016 3, 10, 17 AUGUST 2016

From \$9,580\* per person twin share

Singles from \$11,140\*

A cruise around Spitsbergen gives you ample opportunity to explore all the aspects of this fascinating arctic island. See the great eastern nature reserves and some of the most spectacular highlights of the Arctic.

We aim at taking you well above the 80th parallel and placing you closer than 600 nautical miles from the Geographical North Pole. The eastern part of Svalbard is more barren and characteristically High Arctic than any other place we visit with MS Fram.

Enjoy expedition landings, hikes, kayaking and other activities in the largest arctic wilderness in Europe.

Level 7, 89 York Street, Sydney NSW 2000 Australia

ABN: 79135750882 | Discover the World Marketing Travel trading as Discover Travel Shop.